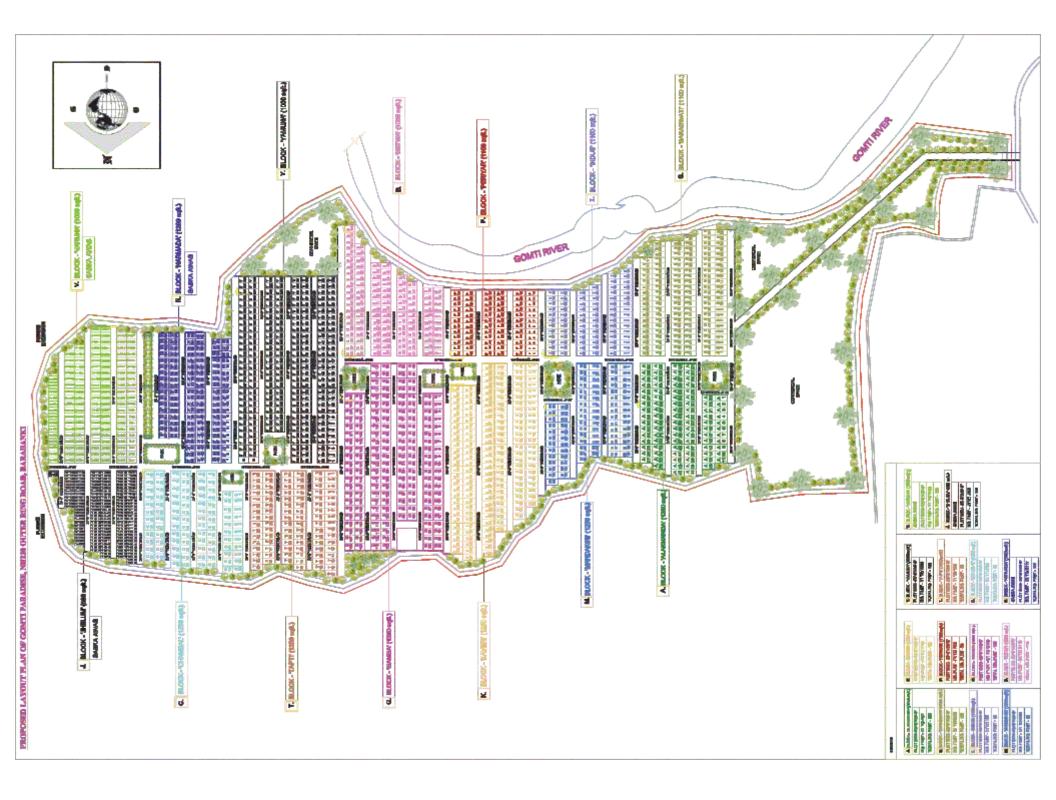

## SITE Layout of Gomti Galaxy OFFICE **FENNY CLUB AND RESORT** <u>30 FEET WIDE ROAD</u> **FARM HOUSES** Park AS VILLAS Yoga & Meditation 27'-0" Wide Road 27'-0" Wide Road **T**-C follow RIVER BEACH 2 8 W Rd Higher 27'-0" Wide Road 27'-0" Wide Road Company's

**Own Land** 