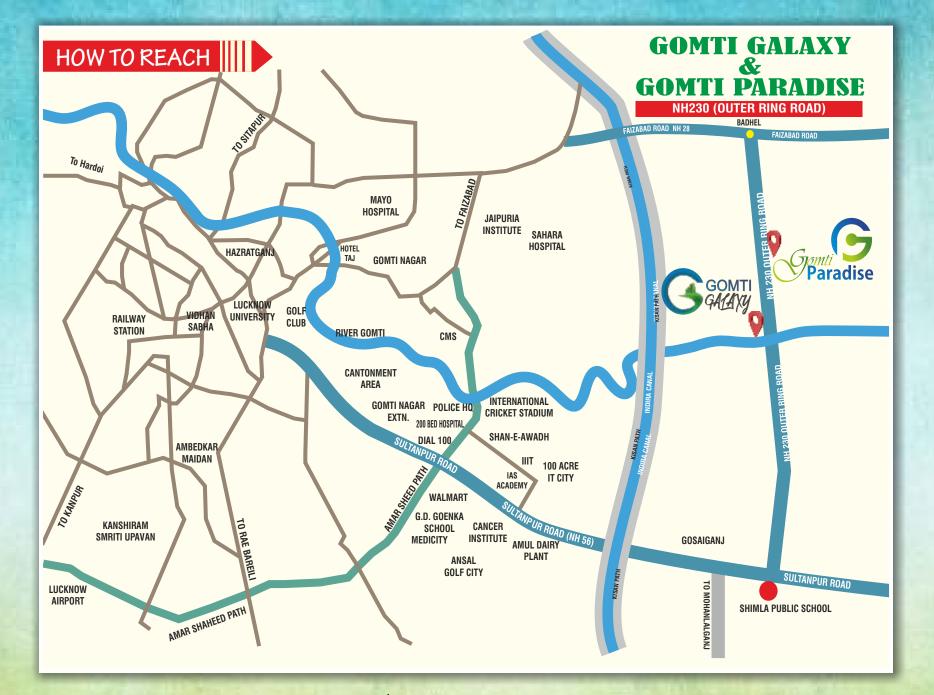

Gomti Galaxy and Gomti Paradise are well connected by a high quality roads through NH 230 Outer ring road (Faizabad-Sultanpur Link Road ), NH 56 and NH 28 providing quick and comfortable connectivity.

### Why Invest In Our Project :

- NH 230 Outer Ring Road NH 230 आण्डटर रिंग रोड
- NH 56 Lucknow Varanasi Expressway NH 56 लखनऊ वाराणसी एक्सप्रेस वे
- Purvanchal Expressway –पूर्वांचल एक्सप्रेस वे
- HCL IT City (SEZ) एचसीएल आईटी सिटी (विशेष आर्थिक क्षेत्र)
- Ekana International Cricket Stadium एकाना अंतर्राष्ट्रीय क्रिकेट स्टेडियम
- Kisan Path किसान पथ
- Shan-e-Awadh (Cannaught Place) शान–ए–अवध (कनॉट प्लेस)
- Cancer Research Hospital कैंसर रिसर्च हॉस्पिटल
- Medanta Hospital मेदांता हॉस्पिटल
- U.P. Administrative Academy उत्तर प्रदेश प्रशासनिक अकादमी
- Gomti River Bank गोमती बंधा
- U.P. Police Headquarter उत्तर प्रदेश पुलिस मुख्यालय
- Amul & Parag Milk Processing Unit अमूल एवं पराग दुग्ध उत्पादक इकाई
- IIIT भारतीय प्रौद्योगिकी एवं तकनीकी संस्थान