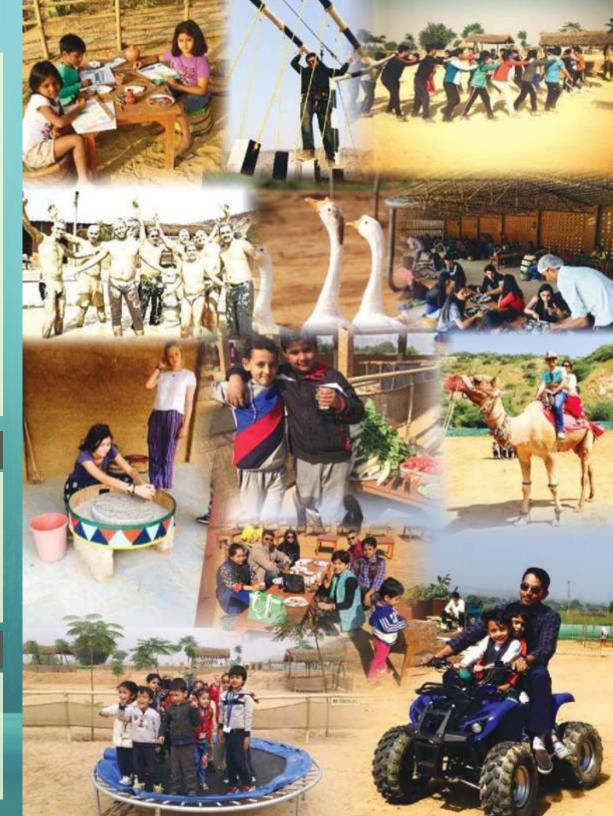

### About Fenny Club and Resort

At FENNY CLUB & RESORT we provide a trip down the memory lanes of your childhood. A place for urban dwellers who seek solitude and peace far from maddening cities, who are looking for authentic rural experiences to refresh their memories. Not many people have experienced before, destinations in rural parts of India with untouched natural beauty and serenity, where an earthy way of life can still be experienced. As you set off the beaten path, our rich rural experience let you discover the vibrant culture of a typical Indian village, indulge in delectable local food, uncover traditions and ways of rural life, rejuvenate your spirit with the folk music & dances, discuss local legends.

#### Rural Activites

- Camel & Camel Cart Ride
- Tractor & Bullock Cart Ride
- Mehndi, Head Massage
- Mud Bath, Tube Well Bath
- Charkha, Chakki, Pottery
- Pottery Art & Portrait Painting
- Dairy & Agricultural Activities

#### Adventure Activities

- Commando Crawl & Tarzan Swing
- Burma Bridge, Commando Net
- Tent Pitching, Beam Balancing
- Cat Walk, Double Rope Bridge
- Monkey Crawl, Rope Climbing
- Rope Ladder, Hopscotch